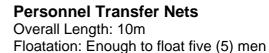

## PERSONNEL TRANSFER NETS

- Overall Length: 10 mtr (33 ft)
- **Bottom Ring:** Diameter 182 cm (6 ft) with floatation padding protected with facilon wrap.
- **Top Ring:** Diameter 76 cm (2,5 ft) with floatation padding and protection
- Top Lifting Ring: 22mm (7/8") Weldless Forged Steel
- Load Line: 16mm (5/8") 6x25 IWRC Galvanized Wire rope Steel Grip Spliced.
- **Stabilizer Rubber:** Weather protected with facilon bag.
- **Netting:** 19mm (3/4") Black Polypropylene Rope.
- Entrances to Net: Four (4)
- Bottom of Net has four (4) rubber chafe pads.
- Floatation: Enough to float five (5) men.
- ABS Approved.