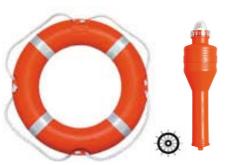

## **MARINE SAFETY**

**Retroreflective Tape** SOLAS Grade, 50mm x 45,7m

Lifejackets SOLAS

•Lifebuoys SOLAS 2.5kg & 4.0kg Self Igniting Lights SOLAS