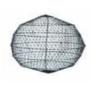

## PERSONNEL TRANSFER NETS

- Overall Length: 10 mtr (33 ft)
- **Bottom Ring:** Diameter 182 cm (6 ft) with floatation padding protected with facilon wrap.
- **Top Ring:** Diameter 76 cm (2,5 ft) with floatation padding and protection
- Top Lifting Ring: 22mm (7/8") Weldless Forged Steel
- Load Line: 16mm (5/8") 6x25 IWRC Galvanized Wire rope Steel Grip Spliced.
- **Stabilizer Rubber:** Weather protected with facilon bag.
- **Netting:** 19mm (3/4") Black Polypropylene Rope.
- Entrances to Net: Four (4)
- Bottom of Net has four (4) rubber chafe pads.
- Floatation: Enough to float five (5) men.
- ABS Approved.