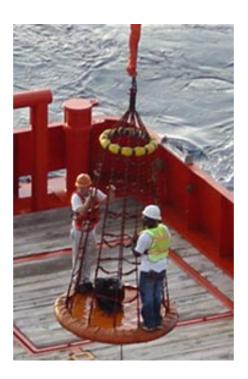

## PERSONNEL TRANSFER NETS

- Overall Length: 10 mtr (33 ft)
- **Bottom Ring:** Diameter 182 cm (6 ft) with floatation padding protected with facilon wrap.
- **Top Ring:** Diameter 76 cm (2,5 ft) with floatation padding and protection
- Top Lifting Ring: 22mm (7/8") Weldless Forged Steel
- Load Line: 16mm (5/8") 6x25 IWRC Galvanized Wire rope Steel Grip Spliced.
- **Stabilizer Rubber:** Weather protected with facilon bag.
- **Netting:** 19mm (3/4") Black Polypropylene Rope.
- Entrances to Net: Four (4)
- Bottom of Net has four (4) rubber chafe pads.
- Floatation: Enough to float five (5) men.
- ABS Approved.